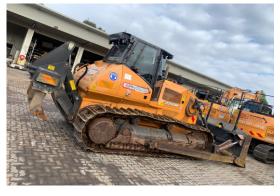

Comments:

- Full civil spec

- inc tilt hitch

2022 Case 2050M Dozer \$302,500 GST

Location: Sydney, NSW (SPH1905)

Comments:

Hours: 3675

inc PAT blade MOBA GPS Wired