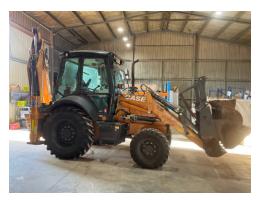

PM

PACIFIC MACHINERY

SYDNEY - MELBOURNE - CANBERRA - NEWCASTLE - PERTH - ORANGE BRISBANE - TOOWOOMBA - WAGGA WAGGA - COFFS HARBOUR

2021 Case 590ST Backhoe \$132,000 inc GST

Hours: 2777

Location: Sydney, NSW (SPH1602)

Comments:

- Full civil spec

- inc tilt hitch

2022 Case 2050M Dozer \$302,500 GST

Location: Sydney, NSW (SPH1905)

Comments:

Hours: 3675

inc PAT blade MOBA GPS Wired