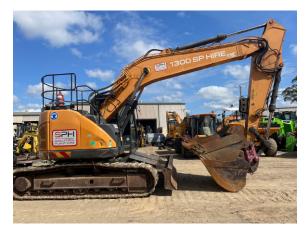

2020 Case CX145C Excavator \$137,500 inc GST

Location: Sydney, NSW (SPH147E)

Comments:

Hours: 3319

Hours: 2692

- Full civil spec
- Inc standard hitch

2020 Case CX145C Excavator \$119,650 inc GST

Location: Sydney, NSW (SPH143E)

Comments:

- Full civil spec
- Inc standard hitch

2021 Case CX145C Excavator \$165,000 inc GST

Location: Brisbane, QLD (SPH160E)

Comments:

Hours: 3006

- Inc GPS Topcon base kit
- Inc dig & mud bucket with tilt hitch