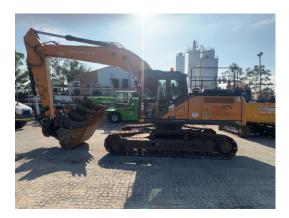

#### 2021 Case CX250C Excavator \$192,500 inc GST

Location: Sydney, NSW (SPH163E)

Comments:

Hours: 3,655

- inc buckets set and tilt hitch
- Topcon GPS wired

2019 Case CX300C Excavator \$209,000 inc GST

Location: Melbourne, VIC (SPH130E)

Hours: 3765

Comments: - inc buckets set

2021 Case CX350C Excavator \$247,500 inc GST

Location: Sydney, NSW (SPH166E)

Comments:

Hours: 3928

- Trimble wired
- includes bucket set

2022 Thwaites 9T site dumper \$79,750 inc GST