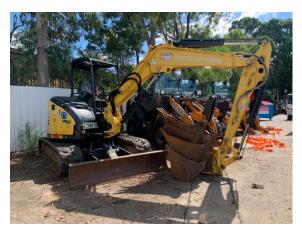

Hours: 611

Location: Sydney, NSW (SPH856)

Comments:

- Padfoot Automatic Vibration Control
- well maintained

2021 Yanmar VIO80 Excavator \$82,500

Location: Brisbane QLD (SPH171E)

(Comments:

Hours: 2086