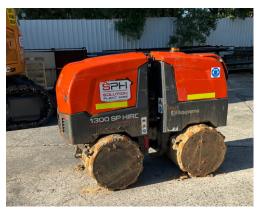

Husqvarna LP-9505 Trench Roller \$27,500 inc GST

Location: Brisbane QLD (SPH870)

Comments:

Hours: 298

-inc remote control

EE<mark>F</mark> E**F**F, EARTHMOVING ATTACHMENTS

SYDNEY - MELBOURNE - CANBERRA - NEWCASTLE - PERTH - ORANGE