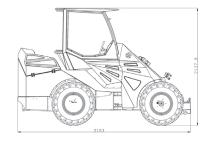

## STANDARD SET-UP

| Engine                                         | Kohler KDI 1903TCR / STAGE V |
|------------------------------------------------|------------------------------|
| Power Hp                                       | 42 @ 2600 RPM                |
| Speed km/h                                     | 30                           |
| Hydrostatic transmission - 4WD                 | Standard                     |
| Electric differential lock                     | Standard                     |
| Water cooling                                  | Standard                     |
| Hydraulic selflevelling                        | Standard                     |
| Hydraulic system I/min                         | 80                           |
| Joystick                                       | 10 funzioni                  |
| 12V power outlet + 165W power outlet (front)   | Standard                     |
| Working LED lights (2 front + 1 rear)          | Standard                     |
| Digital dashboard                              | Standard                     |
| Adjustable ergonomic seat with belts + armrest | Standard                     |
| Double speed wheel motors                      | Standard                     |
| Metal hoods (front/rear)                       | Standard                     |
| Integrated counterweights 95Kg                 | Standard                     |
| Tractor wheels                                 | 31x15.00-50                  |
| Dimensions                                     | 3153x1500x2138mm             |
| Weight Kg (with counterweights)                | 2500                         |