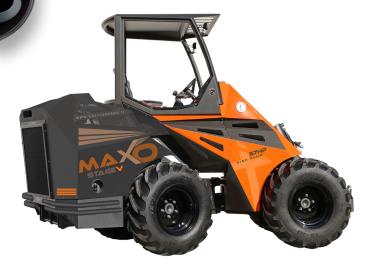

## CASTLOADERS

ENGINE POWER

HYDRAULIC CAPACITY

BOOM HEIGHT

80 l/min

2100 Kg (with counterweights)

3200 mm

## STANDARD SET-UP

| Engine                                         | Kohler KDI 1903TCR / STAGE V |
|------------------------------------------------|------------------------------|
| Power Hp                                       | 42 @ 2600 RPM                |
| Speed km/h                                     | 30                           |
| Hydrostatic transmission - 4WD                 | Standard                     |
| Electric differential lock                     | Standard                     |
| Water cooling                                  | Standard                     |
| Hydraulic selflevelling                        | Standard                     |
| Hydraulic system I/min                         | 80                           |
| Joystick                                       | 10 funzioni                  |
| 12V power outlet + 165W power outlet (front)   | Standard                     |
| Working LED lights (2 front + 1 rear)          | Standard                     |
| Digital dashboard                              | Standard                     |
| Adjustable ergonomic seat with belts + armrest | Standard                     |
| Double speed wheel motors                      | Standard                     |
| Metal hoods (front/rear)                       | Standard                     |
| Integrated counterweights 95Kg                 | Standard                     |
| Tractor wheels                                 | 31x15.00-50                  |
| Dimensions                                     | 3153x1500x2138mm             |
| Weight Kg (with counterweights)                | 2500                         |