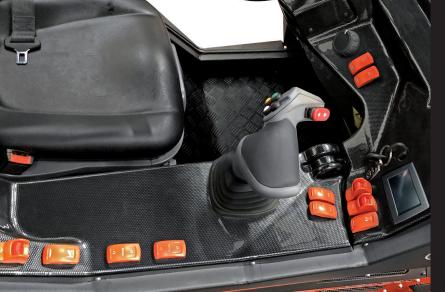

**CAST GROUP SRL** Via A. Meucci,18 I-30035 MIRANO VE ph. +39041 5701827 fx +39041 5726786 info@cast-group.it

CASTLOADERS.IT

Cast Maxo represents today the flagship model of our production. It is produced in two watercooled versions of 57HP diesel engine which they differ in the speed system. A very powerful and robust machine, suitable for multiple applications, above all in agriculture and construction. All models can be supplied with heated cabin and air conditioning. The 11- function joystick is standard for all Maxo models and is available in ergonomic version or 15- function as option.