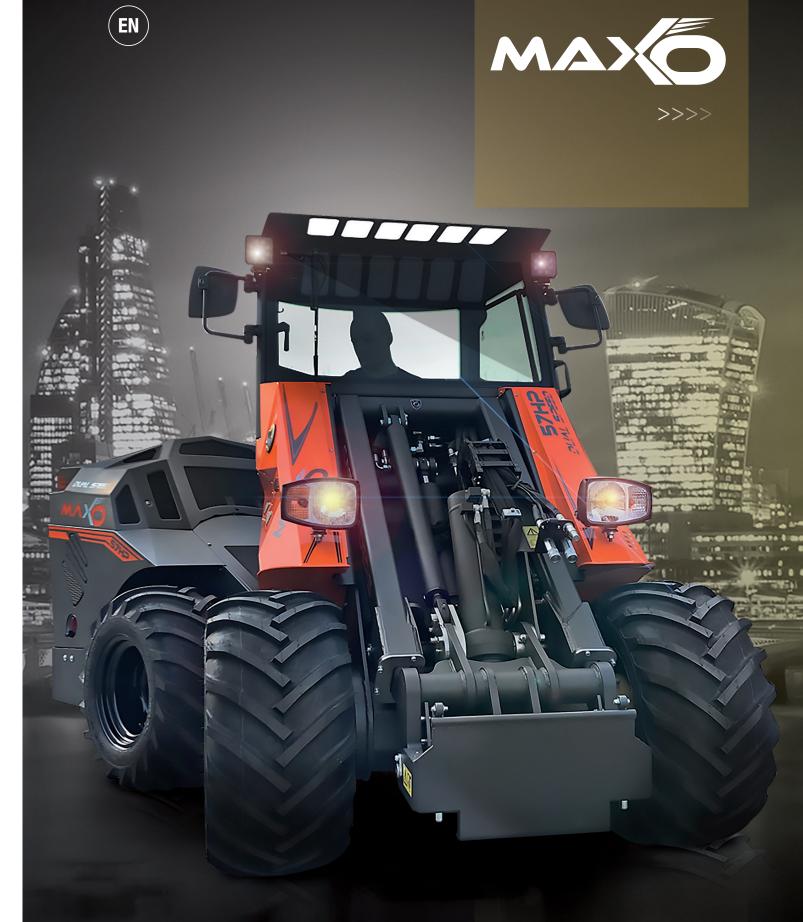

**CAST GROUP SRL** Via A. Meucci,18 I-30035 MIRANO VE ph. +39041 5701827 fx +39041 5726786 info@cast-group.it

CASTLOADERS.IT

Cast Maxo represents today the flagship model of our production. It is produced in two watercooled versions of 57HP diesel engine which they differ in the speed system. A very powerful and robust machine, suitable for multiple applications, above all in agriculture and construction. All models can be supplied with heated cabin and air conditioning. The 11- function joystick is standard for all Maxo models and is available in ergonomic version or 15- function as option.

#### WORK LIGHTS

High power led work lights.

#### GOOH

Thermoformed and soundproofed rear hood, with large air vents.

# Compactness and solidity.