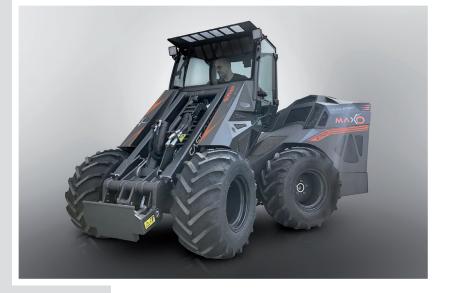

## ALL BLACK Edition

Maxo All Black Edition is available as an option on all models of the Cast Maxo line. The sablè finish painting is anti-scratch and oil resistant.

# A version with an aggressive aesthetic.

Cast Maxo dresses in dark.

The All Black Edition version represents the top range and its anthracite gray color with a matte finish of the sable type, gives a very aggressive look, making it aesthetically very pleasant but especially more resistant to the atmospheric agents, scratches and contact with oils and fuels.

A version for the demanding professional who loves to stand out with a very captivating machine with an undisputed personality.