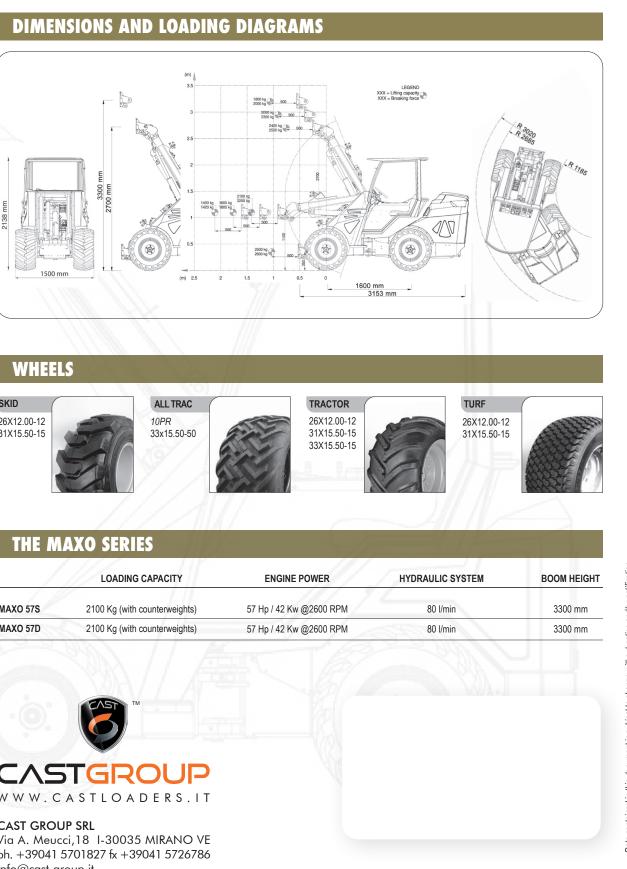

### CASTLOĀDERS

|          | LOADING CAPACITY              | ENGINE POWE        |
|----------|-------------------------------|--------------------|
| MAXO 57S | 2100 Kg (with counterweights) | 57 Hp / 42 Kw @260 |
| MAXO 57D | 2100 Kg (with counterweights) | 57 Hp / 42 Kw @260 |