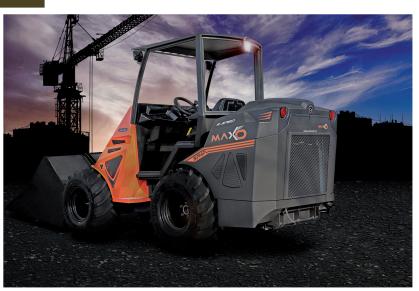

**CAST GROUP SRL** Via A. Meucci,18 I-30035 MIRANO VE ph. +39041 5701827 fx +39041 5726786 info@cast-group.it

CASTLOADERS.IT

Cast Maxo represents today the flagship model of our production. It is produced in two watercooled versions of 57HP diesel engine which they differ in the speed system. A very powerful and robust machine, suitable for multiple applications, above all in agriculture and construction. All models can be supplied with heated cabin and air conditioning. The 11- function joystick is standard for all Maxo models and is available in ergonomic version or 15- function as option.

# Compactness and solidity.