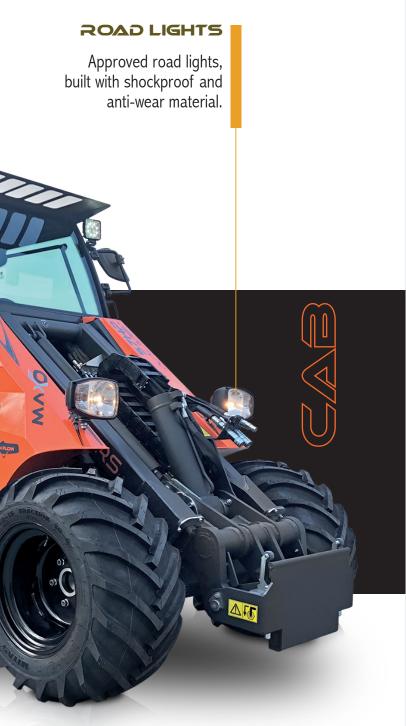

l and robust machine, suitable for multiple applications, above all in agriculture and construction. All models can be supplied with heated cabin and air conditioning. The 11- function joystick is standard for all Maxo models and is available in ergonomic version or 15- function as option.

#### WORK LIGHTS

High power led work lights.

#### GOOH

Thermoformed and soundproofed rear hood, with large air vents.





# Compactness and solidity.



### Kohler KDI 1903TCR / Stage V diesel engine Poclain single speed wheel motors Speed 18 Km/h Electric differential lock Double cylinder hydraulic selflevelling 12V and 165W power outlet Working led lights Digital dashboard Adjustable ergonomic seat with belt and armrest Tractor wheels 31x15.00-50 185 Kg Integrated counterweights Weight 2300 Kg





Kohler KDI 1903TCR / Stage V diesel engine Poclain dual speed wheel motors Speed 10-30 Km/h Electric differential lock Double cylinder hydraulic selflevelling 12V and 165W power outlet Working led lights Digital dashboard Adjustable ergonomic seat with belt and armrest Tractor wheels 31x15.00-50 185 Kg Integrated counterweights Weight 2350 Kg















Agriculture Breeding Green maintenance Building Road maintenance

## ALL BLACK Edition

Maxo All Black Edition is available as an option on all models of the Cast Maxo line. The sablè finish painting is anti-scratch and oil resistant.

# A version with an aggressive aesthetic.

Cast Maxo dresses in dark.

The All Black Edition version represents the top range and its anthracite gray color with a matte finish of the sable type, gives a