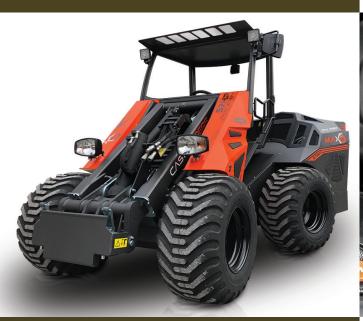

## ALL BLACK Edition

Maxo All Black Edition is available as an option on all models of the Cast Maxo line. The sablè finish painting is anti-scratch and oil resistant.

# A version with an aggressive aesthetic.

Cast Maxo dresses in dark.

The All Black Edition version represents the top range and its anthracite gray color with a matte finish of the sable type, gives a very aggressive look, making it aesthetically very pleasant but especially more resistant to the atmospheric agents, scratches and contact with oils and fuels.

A version for the demanding professional who loves to stand out with a very captivating machine with an undisputed personality.