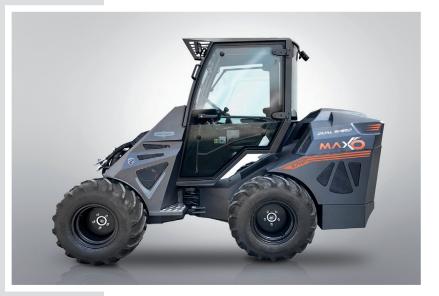

**CAST GROUP SRL** Via A. Meucci,18 I-30035 MIRANO VE ph. +39041 5701827 fx +39041 5726786 info@cast-group.it

CASTLOADERS.IT

Cast Maxo represents today the flagship model of our production. It is produced in two watercooled versions of 57HP diesel engine which they differ in the speed system. A very powerful and robust machine, suitable for multiple applications, above all in agriculture and construction. All models can be supplied with heated cabin and air conditioning. The 11- function joystick is standard for all Maxo models and is available in ergonomic version or 15- function as option.

### Kohler KDI 1903TCR / Stage V diesel engine Poclain single speed wheel motors Speed 18 Km/h Electric differential lock Double cylinder hydraulic selflevelling 12V and 165W power outlet Working led lights Digital dashboard Adjustable ergonomic seat with belt and armrest Tractor wheels 31x15.00-50 185 Kg Integrated counterweights Weight 2300 Kg

Kohler KDI 1903TCR / Stage V diesel engine Poclain dual speed wheel motors Speed 10-30 Km/h Electric differential lock Double cylinder hydraulic selflevelling 12V and 165W power outlet Working led lights Digital dashboard Adjustable ergonomic seat with belt and armrest Tractor wheels 31x15.00-50 185 Kg Integrated counterweights Weight 2350 Kg