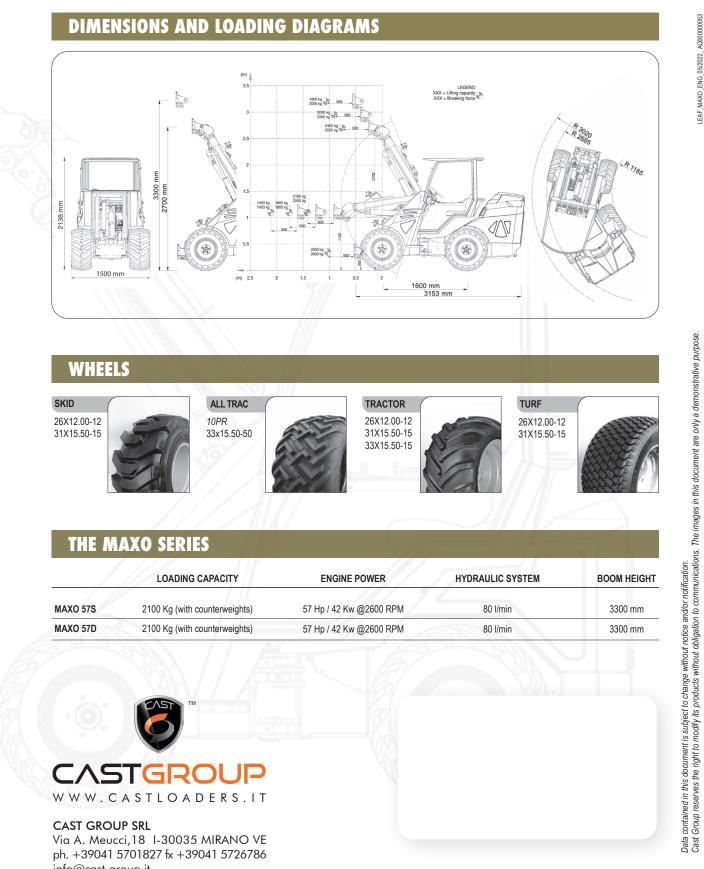

### CASTLOĀDERS

|          | LOADING CAPACITY              | ENGINE POWE        |
|----------|-------------------------------|--------------------|
| MAXO 57S | 2100 Kg (with counterweights) | 57 Hp / 42 Kw @260 |
| MAXO 57D | 2100 Kg (with counterweights) | 57 Hp / 42 Kw @260 |